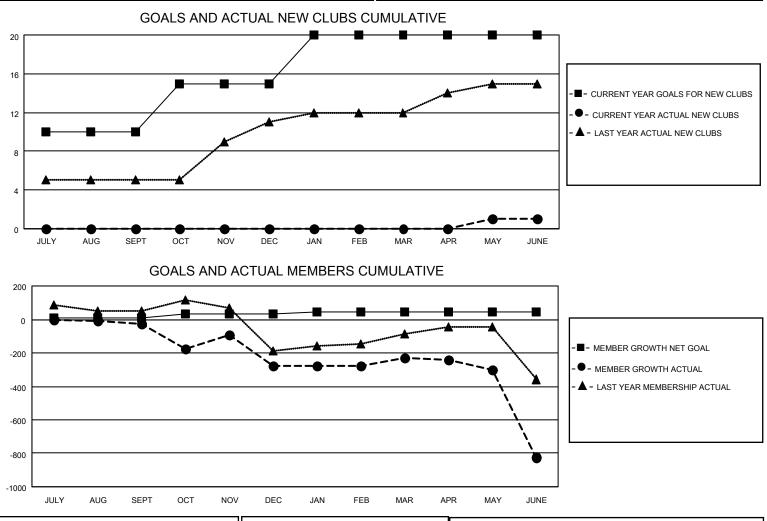

## LOCATION INDIA

District 3232F1

Results as of: 6/30/2023

| Clubs                 |               |           |               | Members               |                         |                         |                                                    |
|-----------------------|---------------|-----------|---------------|-----------------------|-------------------------|-------------------------|----------------------------------------------------|
| RESULTS FOR 2022-2023 |               |           |               | RESULTS FOR 2022-2023 |                         |                         |                                                    |
| QUARTER               | NEW CLUB GOAL | NEW CLUBS | DROPPED CLUBS | QUARTER               | /BER GROWTH NET<br>GOAL | MEMBER GROWTH<br>ACTUAL | DROPPED<br>MEMBERS ACTUAL<br>(including transfers) |
| JULY/AUG/SEPT         | 10            | 0         | 0             | JULY/AUG/SEPT         | 10                      | 50                      | 69                                                 |
| OCT/NOV/DEC           | 5             | 0         | 4             | OCT/NOV/DEC           | 25                      | 121                     | 370                                                |
| JAN/FEB/MAR           | 5             | 0         | 0             | JAN/FEB/MAR           | 10                      | 81                      | 16                                                 |
| APR/MAY/JUNE          | 0             | 1         | 6             | APR/MAY/JUNE          | 0                       | 471                     | 935                                                |

| DROPPED CLUBS: 10 |       | 76 CLUBS OF 131 ADDED 1 OR<br>MORE NEW MEMBERS | GENDER DISTRIBUTION                 |                |  |
|-------------------|-------|------------------------------------------------|-------------------------------------|----------------|--|
|                   |       |                                                | MALE                                | 2,029 (62.20%) |  |
|                   |       |                                                | FEMALE                              | 1,233 (37.80%) |  |
| DROPPED MEMBERS   |       |                                                | NON BINARY                          | 0 (0.00%)      |  |
|                   |       |                                                | PREFER NOT TO ANSWER                | 0 (0.00%)      |  |
| DECEASED          | 8     |                                                |                                     |                |  |
| CLUB CANCELLED    | 254   | CLICK HERE FOR CUMULATIVE                      | TOTAL FAMILY UNIT MEMBERS           | 5 1,641        |  |
| OTHER             | 1,128 | MEMBERSHIP DATA                                |                                     |                |  |
| TOTAL             | 1,390 |                                                | FAMILY MEMBERS PAYING HALF DUES 998 |                |  |
|                   |       |                                                |                                     |                |  |